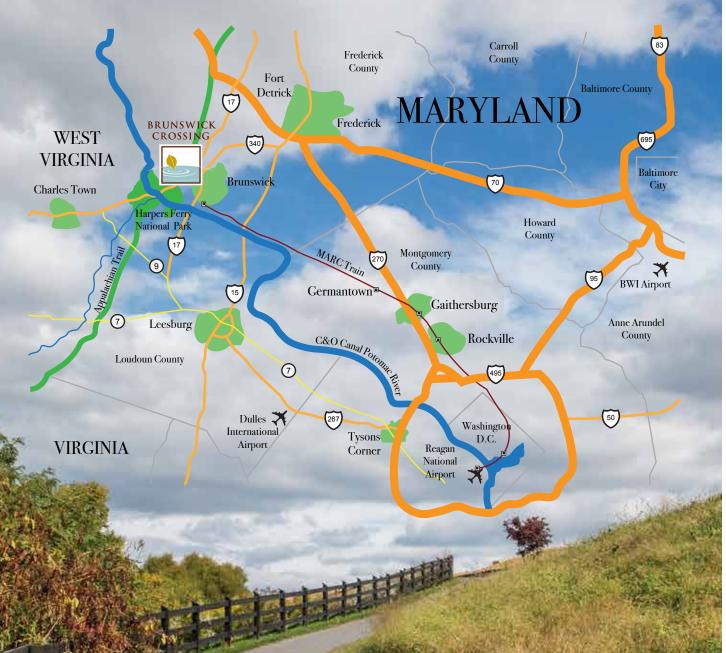

# WELCOME TO BRUNSWICK CROSSING A Master Planned Community by Pleasants Development

Brunswick Crossing is situated on 552 rolling acres in Brunswick, Maryland where the foothills of the Appalachian Mountains and the Potomac River meet. With resort-style amenities at your doorstep, and downtown Brunswick shops, restaurants and activities just minutes away, this is more than a home. It's your home base.

# A Day at Brunswick Crossing where everything is at your fingertips.

### CROSSING

m6 24:7

akfast nook overlooking ast in your beautiful

**ms 00:3** 

Washington, D.C. more convenient than ever. will make your commute and excursions to boating. The nearby MARC train and highways outdoor adventure like hiking, fishing and the heart of the Potomac River Valley for great shopping and dining. Or venture into quaint, historic downtowns and experience day by the pool. Take a short trip to several enjoy resort-style amenities and a carefree and the choices are many. Stay home and your fingertips. The choice is always yours, Life at Brunswick Crossing puts everything at