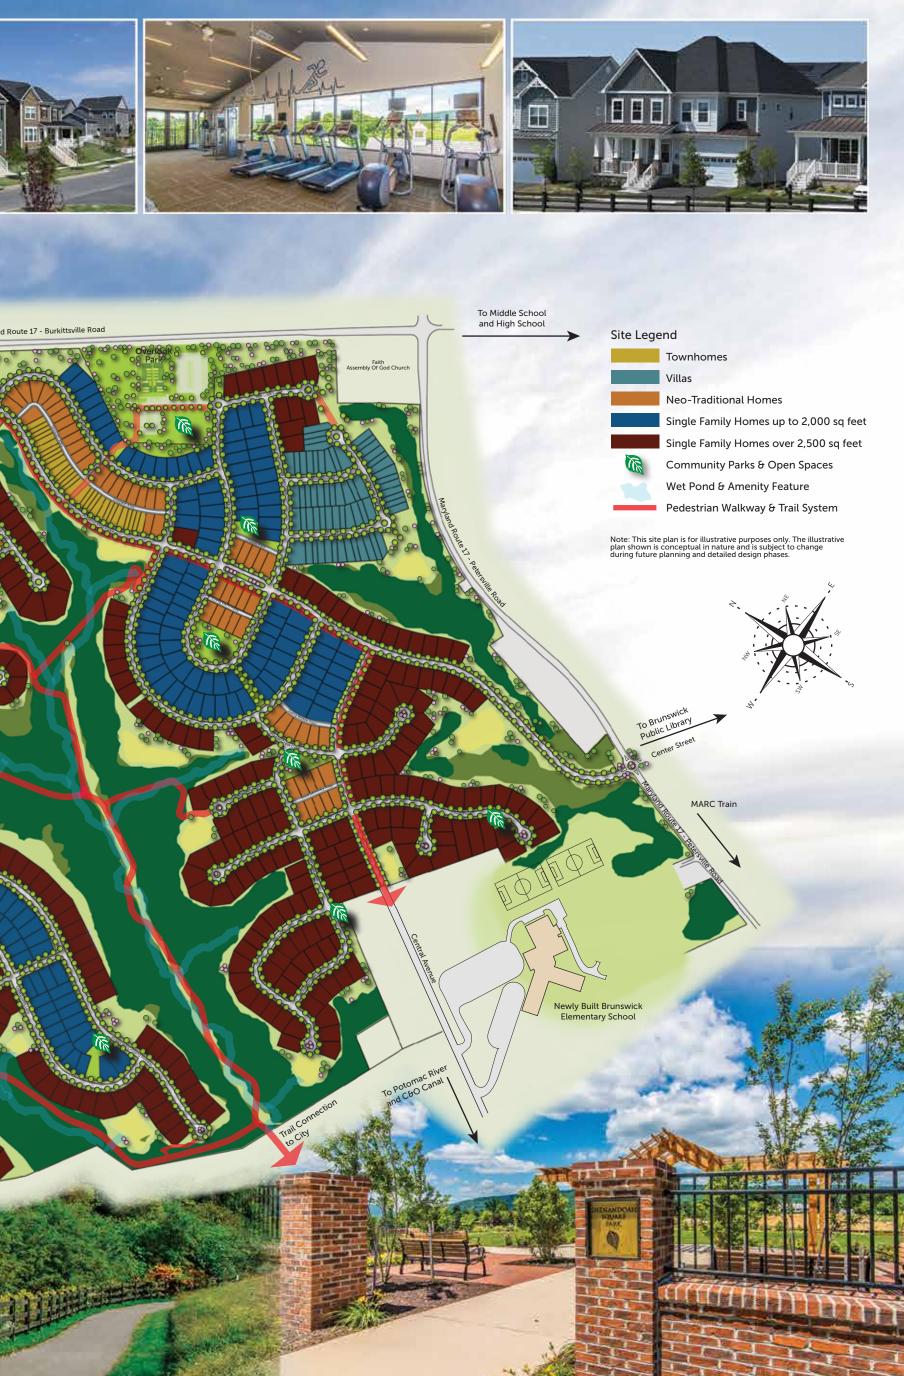

## **A World of Choices Just Beyond Your Door**

Brunswick Crossing is located on Route 17, less than a quarter mile from Route 340.

#### Driving Time:

HOMES

f

 $\mathbb{X}$ 

12 minutes to Frederick, MD 30 minutes to Leesburg, VA 60 minutes to Baltimore, MD 40 minutes to Rockville, MD 60 minutes to Washington, DC

visitus@brunswickcrossing.com BrunswickCrossing.com