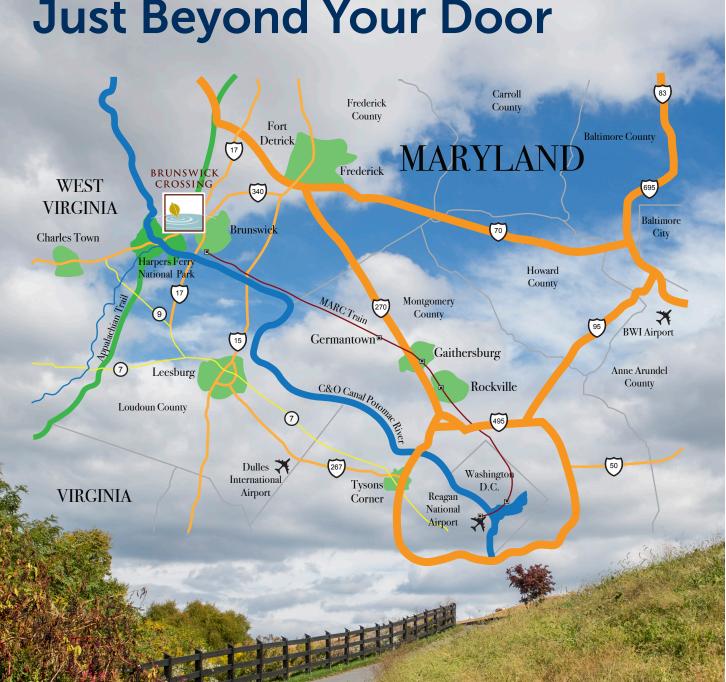

## **Just Beyond Your Door**

less than a quarter mile from Route 340.

## Driving Time:

12 minutes to Frederick, MD 30 minutes to Leesburg, VA 60 minutes to Baltimore, MD 40 minutes to Rockville, MD 60 minutes to Washington, DC

visitus@brunswickcrossing.com

BrunswickCrossing.com Amenities, community site plan, prices and availability are subject to