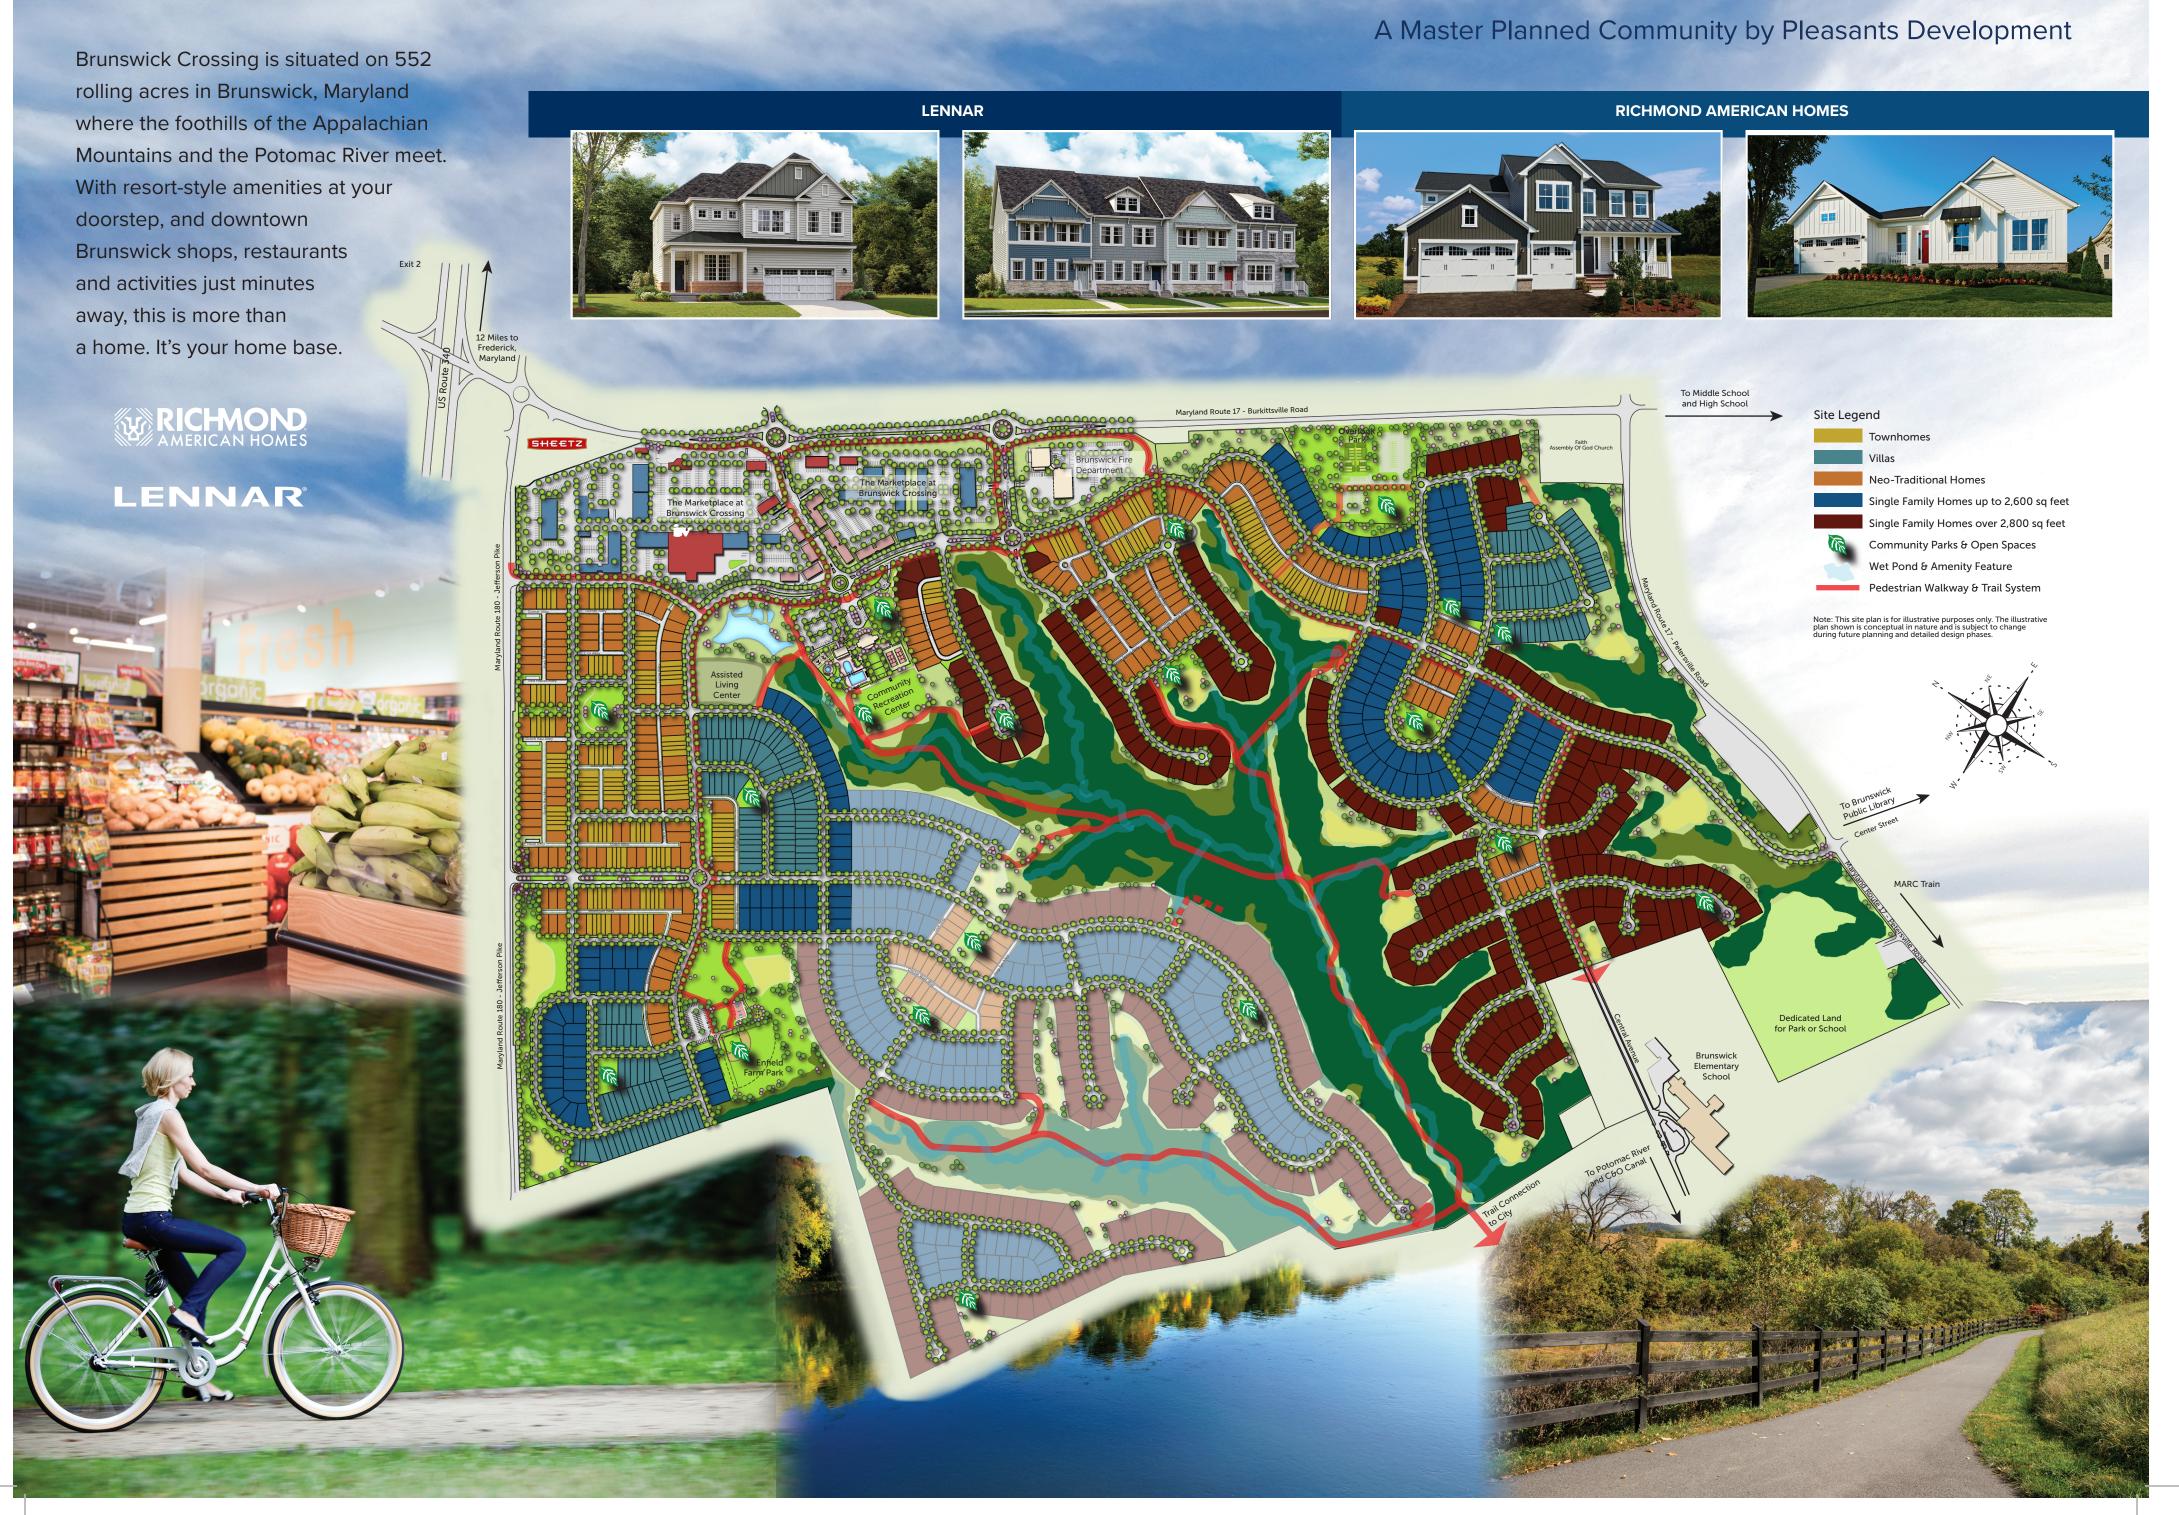

## WELCOME TO BRUNSWICK CROSSING





## **Just Beyond Your Door**



less than a quarter mile from Route 340.

## Driving Time:

12 minutes to Frederick, MD 30 minutes to Leesburg, VA 60 minutes to Baltimore, MD 40 minutes to Rockville, MD 60 minutes to Washington, DC

visitus@brunswickcrossing.com

BrunswickCrossing.com Amenities, community site plan, prices and availability are subject to

change. The community site plan and artists rendering are an artist's rendition and are subject to change. 03/22















Richmond American Homes of Maryland, Inc.: MHBR#299 U.S. Home Corporation d/b/a Lennar: MHBR#316