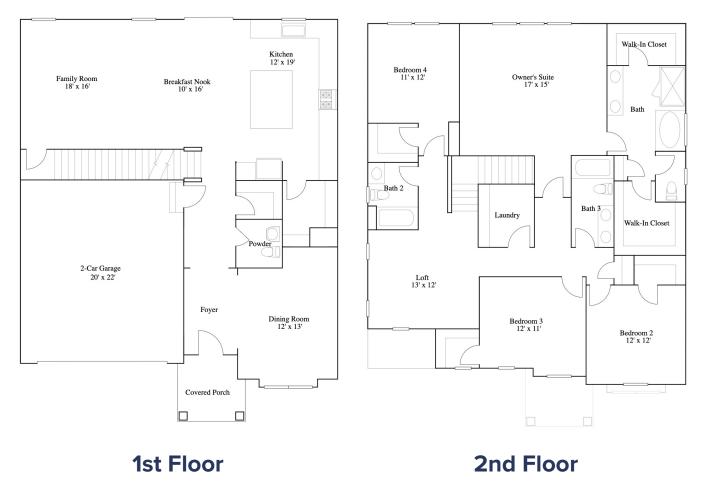

## **The Norwood**

Not pictured: Unfinished basement

Plans and elevations are artist's renderings only, may not accurately represent the actual condition of a home as constructed, and may contain options which are not standard on all models. We reserve the right to make changes to these floor plans, specifications, dimensions, designs and elevations without prior notice. Stated dimensions and square footage are estimated and should not be used as representation of the home's actual size or net useable square footage which may be less than the estimated square footage. Any statement, verbal or written, regarding "under air" or "finished area" or any other description or modifier of the square footage size of any home is a shorthand description of the manner in which the square footage was estimated and should not be construed to indicate certainty. Garage or bay sizes may vary from home to home and may not accommodate all vehicles.